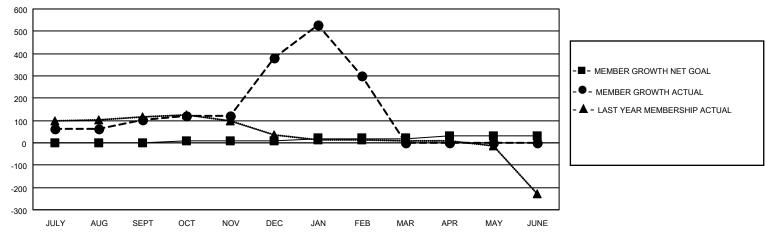

### District 315B2

Results as of: 2/28/2021

| Clubs         |               |             |               | Members               |                       |                         |                                                    |  |
|---------------|---------------|-------------|---------------|-----------------------|-----------------------|-------------------------|----------------------------------------------------|--|
|               | RESULTS FOR   | R 2020-2021 |               | RESULTS FOR 2020-2021 |                       |                         |                                                    |  |
| QUARTER       | NEW CLUB GOAL | NEW CLUBS   | DROPPED CLUBS | QUARTER MEMB          | ER GROWTH NET<br>GOAL | MEMBER GROWTH<br>ACTUAL | DROPPED<br>MEMBERS ACTUAL<br>(including transfers) |  |
| JULY/AUG/SEPT | 1             | 2           | 0             | JULY/AUG/SEPT         | 0                     | 144                     | 29                                                 |  |
| OCT/NOV/DEC   | 1             | 16          | 0             | OCT/NOV/DEC           | 10                    | 435                     | 149                                                |  |
| JAN/FEB/MAR   | 1             | 5           | 15            | JAN/FEB/MAR           | 10                    | 208                     | 284                                                |  |
| APR/MAY/JUNE  | 0             | 0           | 0             | APR/MAY/JUNE          | 10                    | 0                       | 0                                                  |  |

#### GOALS AND ACTUAL MEMBERS CUMULATIVE

| DROPPED CLUBS: 15            |     | 67 CLUBS OF 118 ADDED 1 OR MORE<br>NEW MEMBERS | GENDER DISTRIBUTION  MALE 1,847 (76.83%)  FEMALE 557 (23.17%) |                |       |
|------------------------------|-----|------------------------------------------------|---------------------------------------------------------------|----------------|-------|
| DROPPED MEMBERS              |     |                                                | PEWALE                                                        | 337 (23.17 70) |       |
| DECEASED                     | 8   | CLICK HERE FOR CUMULATIVE                      | TOTAL FAMILY UNIT MEMBERS                                     |                | 1,248 |
| CLUB CANCELLED 271 OTHER 183 |     | MEMBERSHIP DATA                                | FAMILY MEMBERS PAYING HALF DUES                               |                | 052   |
|                              |     |                                                |                                                               |                | 853   |
| TOTAL                        | 462 |                                                |                                                               |                |       |