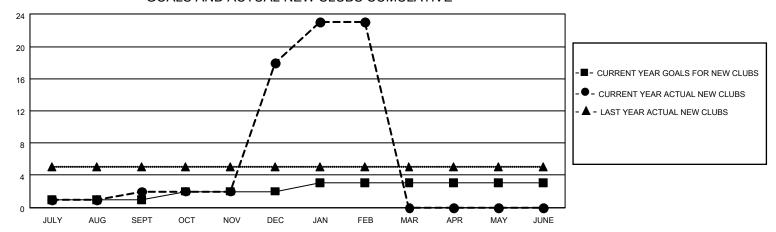

### District 315B2

Results as of: 2/28/2021

| Clubs         |               |             |               | Members               |                       |                         |                                                    |  |
|---------------|---------------|-------------|---------------|-----------------------|-----------------------|-------------------------|----------------------------------------------------|--|
|               | RESULTS FOR   | R 2020-2021 |               | RESULTS FOR 2020-2021 |                       |                         |                                                    |  |
| QUARTER       | NEW CLUB GOAL | NEW CLUBS   | DROPPED CLUBS | QUARTER MEMB          | ER GROWTH NET<br>GOAL | MEMBER GROWTH<br>ACTUAL | DROPPED<br>MEMBERS ACTUAL<br>(including transfers) |  |
| JULY/AUG/SEPT | 1             | 2           | 0             | JULY/AUG/SEPT         | 0                     | 144                     | 29                                                 |  |
| OCT/NOV/DEC   | 1             | 16          | 0             | OCT/NOV/DEC           | 10                    | 435                     | 149                                                |  |
| JAN/FEB/MAR   | 1             | 5           | 15            | JAN/FEB/MAR           | 10                    | 208                     | 284                                                |  |
| APR/MAY/JUNE  | 0             | 0           | 0             | APR/MAY/JUNE          | 10                    | 0                       | 0                                                  |  |

### GOALS AND ACTUAL NEW CLUBS CUMULATIVE